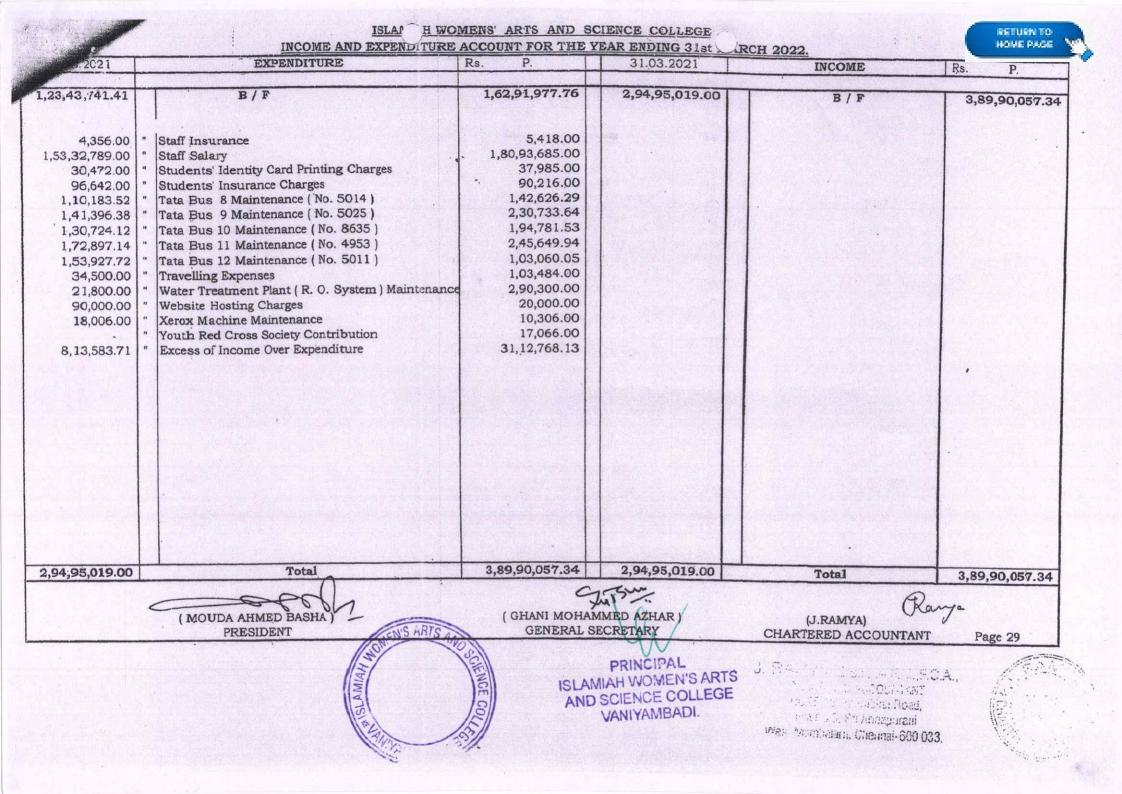

### Islamiah Womens Arts and Science College

# Income and Expenditure Statement 1-Apr-21 to 31-Mar-22

| Particulars                                          | 1-Apr-21 to    | o 31-Mar-22    | Particulars                                    | 1-Apr-21 to                  | o 31-Mar-22    |
|------------------------------------------------------|----------------|----------------|------------------------------------------------|------------------------------|----------------|
| Indirect Expenses                                    |                | 3,58,77,289.21 | Indirect Incomes                               |                              | 3,89,90,057.34 |
| Advertisement Charges                                | 55,155.00      | , ,,           | Alumni Association Contribution                | 53,055.00                    | 0,00,00,007.04 |
| Affiliation Expenses for New Courses                 | 4,02,040.00    |                | Application & Registration Fees                | 3,06,060.00                  |                |
| Armed Forces Flag Day Contribution                   | 5,000.00       |                | Calendar / Magazine / I D Card Fees Collection | 8,57,500.00                  |                |
| Computer Maintenance                                 | 1,85,456.00    |                | Conveyance Fees Collection (BUS)               | 23,05,995.00                 |                |
| Contingent Expenses                                  | 5,05,133.00    |                | Examination and Function Collection            | 44,930.00                    |                |
| Depreciation                                         | 91,60,595.00   |                | Laboratory Fees Collection                     | 78,14,363.24                 |                |
| Electricity Charges                                  | 4,95,350.00    |                | Library Fees Collection                        | 8,57,500.00                  |                |
| Fire Extinguisher Maintentenance                     | 29,500.00      |                | Medical / Students' Insurance Fees Collection  | 8,57,500.00                  |                |
| Function Expenses                                    | 1,94,479.00    |                | Miscellaneous Fees                             | 39,000.00                    |                |
| Furniture Repair                                     | 30,464.00      |                | Miscellaneous Income                           |                              |                |
| House Rent Account                                   | 1,92,500.00    |                | Sales of Text Books                            | 1,63,062.10                  |                |
| ICT Academy Membership                               | 82,600.00      |                |                                                | 13,850.00                    |                |
| Identity Cards Printing Charges                      | 37,985.00      |                | Seminar / Workshop Fees Collection             | 19,60,000.00                 |                |
| Insurance Charges                                    | 46,977.00      |                | Special Fees Collection                        | 85,75,000.00                 |                |
| Internet & Telephone Charges                         | 39,615.00      |                | Sports / Games Fees Collection                 | 8,57,500.00                  |                |
| Laboratory Expenses                                  | 5,31,844.00    |                | Tuition Fees                                   | 1,23,24,742.00               |                |
|                                                      |                |                | University Fees Collection                     | 19,60,000.00                 |                |
| Library Expenses                                     | 1,14,698.00    |                |                                                |                              |                |
| Magazine Printing Charges                            | 1,90,000.00    |                |                                                |                              |                |
| Mahindra Bus 1 Maintenance                           | 1,58,163.86    |                |                                                |                              |                |
| Mahindra Bus 2 Maintenance                           | 1,86,692.34    |                |                                                |                              |                |
| Mahindra Bus 3 Maintenance                           | 2,02,895.07    |                |                                                |                              |                |
| Mahindra Bus 4 Maintenance                           | 1,85,297.41    |                |                                                |                              |                |
| Mahindra Bus 5 Maintenance                           | 2,03,321.06    |                |                                                |                              |                |
| Mahindra Bus 6 Maintenance                           | 1,36,615.85    |                |                                                |                              |                |
| Mahindra Bus 7 Maintenance                           | 1,79,139.45    |                |                                                |                              |                |
| Practical Examination Expenses                       | 35,481.00      |                |                                                |                              |                |
| Printing & Stationery                                | 2,58,782.00    |                |                                                |                              |                |
| Refund of Fees                                       | 1,17,512.00    |                |                                                |                              |                |
| Remittance of University Fees                        | 5,40,000.00    |                |                                                |                              |                |
| Remunerations                                        | 6,97,456.00    |                |                                                |                              |                |
| Repair and Renovation                                | 9,71,084.72    |                |                                                |                              |                |
| Software Maintenance Charges.                        | 44,261.00      |                |                                                |                              |                |
| Sports Expenses                                      | 1,13,870.00    |                |                                                |                              |                |
| Staff Insurance                                      | 5,418.00       |                |                                                |                              |                |
| Staff Salary                                         | 1,80,93,685.00 |                |                                                |                              |                |
| Students' Insurance Charges                          | 90,216.00      |                |                                                |                              |                |
| Tata Bus 10 Maintenance (No.8635)                    | 1,94,781.53    |                |                                                |                              |                |
| Tata Bus 11 Maintenance (No. 4953)                   | 2,45,649.94    |                |                                                |                              |                |
| Tata Bus 12 Maintenance (No. 5011)                   | 1,03,060.05    |                |                                                |                              |                |
| Tata Bus 8 Maintenance (No. 5014)                    | 1,42,626.29    |                |                                                |                              |                |
| Tata Bus 9 Maintenance (No. 5025)                    | 2,30,733.64    |                |                                                |                              |                |
| Travelling Expenses                                  | 1,03,484.00    |                |                                                |                              |                |
|                                                      | 2,90,300.00    |                |                                                |                              |                |
| Water Treatment Plant (R. O.)                        | 2,90,300.00    |                |                                                |                              |                |
| Website Hosting Charges<br>Xerox Machine Maintenance | 10,306.00      |                |                                                |                              |                |
|                                                      |                |                |                                                |                              |                |
| Youth Red Cross Society Contribution                 | 17,066.00      |                |                                                |                              |                |
| Excess of income over expenditure                    |                | 31,12,768.13   |                                                |                              |                |
| Total                                                |                | 3,89,90,057.34 | Total                                          |                              | 3,89,90,057.34 |
| Um                                                   |                | A CONTRACT     |                                                | FELANMED                     |                |
| DDINCIPAL                                            | 19             | AnniAH         | Mr. Store                                      | aNAUditor<br>ANAUditor       |                |
| PRINCIPAL                                            | s IEI          | H              |                                                | NOMEN'S ARTS                 |                |
| ISLAMIAH WOMEN'S ARTS                                | 1001           | 1              | ICI AIVIITI                                    | NCE COLLEGE<br>Vaniyambadi.  |                |
| AND SCIENCE COLLEGE                                  | 1141           | 12             | AND SCIL                                       | NCE COLLER<br>N Vaniyambadi. |                |
| VANIYAMBADI.                                         | 113            | C.S.           | Newtown                                        |                              |                |
|                                                      |                | S ONA STAN     |                                                |                              |                |