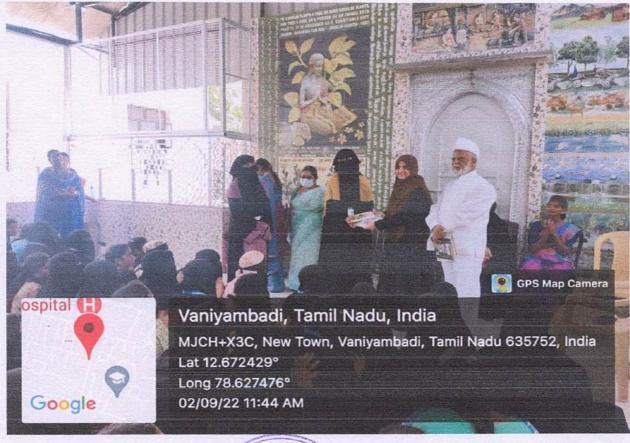

# CO-OPERATIVE SUGAR MILL – IV – ZOOLOGY & CHEMISTRY

#### DEPARTMENT OF ZOOLOGY

22.02.23

From

A.Kalpana, Head of the department of Zoology, Islamiah Women's Arts and Science College, Vaniyambadi.

To

The Secretary and Correspondent, Islamiah Women's Arts and Science College, Vaniyambadi.

Through

The Principal, Islamiah Women's Arts and Science College, Vaniyambadi.

Respected Sir,

Sub: Requisition Letter for Permission to visit Kethandapatti Sugar Mill-Regarding.

With due respect, I am forwarding this requisition letter on behalf of Department of Zoology, Islamiah Women's Arts and Science College, Vaniyambadi, seeking your permissionto visit Kethandapatti Sugar Mill on 25th February, 2023.

The visiting group would be Ninety three students and four member faculty from Department of Zoology. Being students of science, this visit would help them in a better understanding of various concepts. The purpose of this visit is to enhance the students' knowledge and provide them with a proper understanding of the subject. We intend to take a round of the entire mill and show the tasks handled there.

Kindly accord permission to visit Kethandapatti Sugar Mill and also kindly arrange 2 buses to commute to Kethandapatti Sugar Mill.

Thanking You,

Yours Faithfully, Ms.A.Kalpana

22.02.23

PRINCIPAL ISLAMIAH WOMEN'S ARTS VANIYAMBADI.