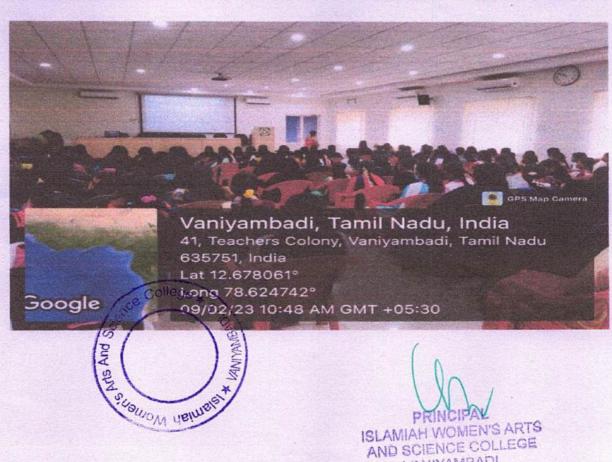

# ENGLISH ACCESS MICRO SCHOLARSHIP RESOURCE PERSON IN ACCESS ALUMNI PROJECT

BEST

## Certificate OF APPRECIATION

Presented to

Ms. N. KALPANA

Head & Assistant Professor, Department of Zoology , Islamiah Women's Arts & Science College, Vaniyambadi for sharing with us her time and expertise as a RESOURCE PERSON in the Access Alumni project workshop on

### WASTE MANAGEMENT

on 19-05-2023

III YEAR, B.A (ENG LIT.) **ACCESS ALUMNA ENGLISH ACCESS** 

DR. M RENU PRINCIPAL ISLAMIAH WOMEN'S ARTS & SCIENCE MICROSCHOLARSHIP PROGRAM COLLEGE

C.KHAISER AHMED DIRECTOR OF ACCESS PROGRAM SECRETARY & CORRESPONDENT ISLAMIAH WOMEN'S ARTS & SCIENCE COLLEGE