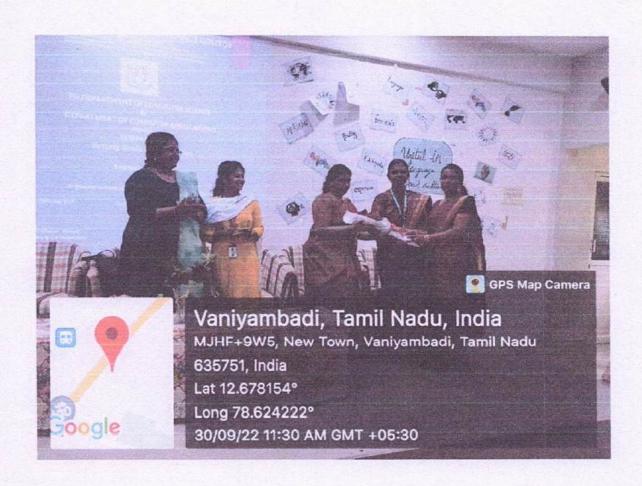

# ENGLISH ACCESS MICRO SCHOLARSHIP RESOURCE PERSON IN ACCESS ALUMNI PROJECT

BEST

## Certificate OF APPRECIATION

Presented to

Ms. N. KALPANA

Head & Assistant Professor, Department of Zoology , Islamiah Women's Arts & Science College, Vaniyambadi for sharing with us her time and expertise as a RESOURCE PERSON in the Access Alumni project workshop on

### WASTE MANAGEMENT

on 19-05-2023

III YEAR, B.A (ENG LIT.) **ACCESS ALUMNA ENGLISH ACCESS** 

DR. M RENU PRINCIPAL ISLAMIAH WOMEN'S ARTS & SCIENCE MICROSCHOLARSHIP PROGRAM COLLEGE

C.KHAISER AHMED DIRECTOR OF ACCESS PROGRAM SECRETARY & CORRESPONDENT ISLAMIAH WOMEN'S ARTS & SCIENCE COLLEGE