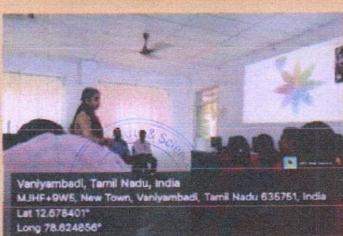

### REPORT SEMINAR ON RECENT TRENDS AND TECHNOLOGY

PG Department of Computer Science organized Seminar on the topic "Recent Trends and Technology" on 27 April, 2023.Ms.Anshu Kumari, Manager of Techlang, Bangalore was the resource person. She shared her valuable knowledge on the given topic. Session was very interesting. 139 students from I,II, III B.Sc (CS) and I, II M.Sc (CS) participated in the seminar and got benefitted.