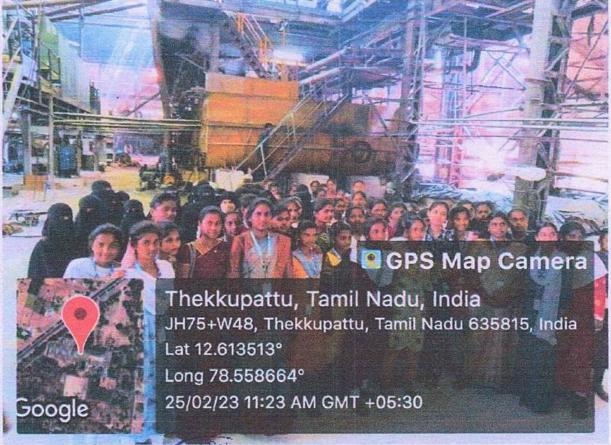

#### VISIT TO KETHANDAPATTI SUGAR MILL

A team of Ninety three students and five member faculty from Department of Zoology visited Kethandapatti Sugar Mill on 25th February; 2023.

#### VISIT TO KETHANDAPATTI SUGAR MILL REPORT

A team of Ninety three students and five member faculty from Department of Zoology visited Kethandapatti Sugar Mill on 25th February; 2023. Being students of science, this visit helped them to understand various concepts. The purpose of this visit was to enhance the students 'knowledge and provide them with a proper understanding of the subject. The students went around the entire mill and were shown the tasks handled there.