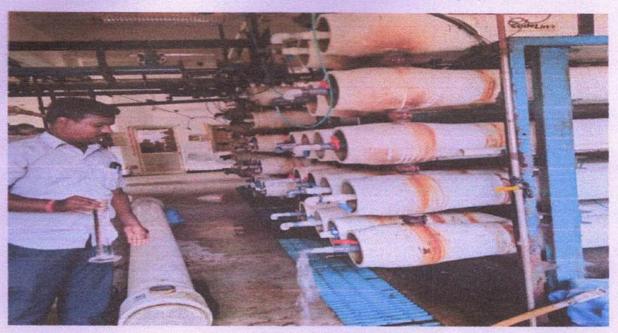

#### VISIT TO KETHANDAPATTI SUGAR MILL

A team of Ninety three students and five member faculty from Department of Zoology visited Kethandapatti Sugar Mill on 25th February; 2023.

#### VISIT TO KETHANDAPATTI SUGAR MILL REPORT

A team of Ninety three students and five member faculty from Department of Zoology visited Kethandapatti Sugar Mill on 25th February; 2023. Being students of science, this visit helped them to understand various concepts. The purpose of this visit was to enhance the students 'knowledge and provide them with a proper understanding of the subject. The students went around the entire mill and were shown the tasks handled there.