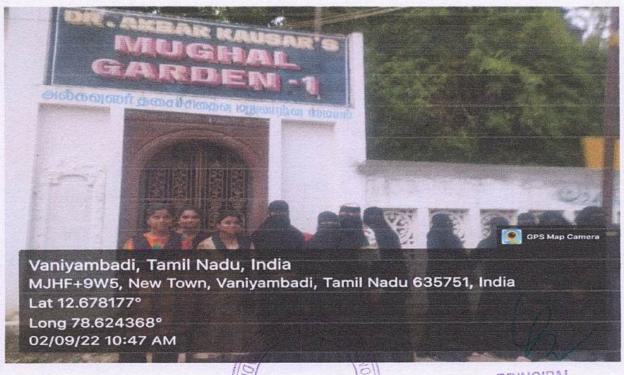

# PG AND RESEARCH DEPARTMENT OF COMMERCE REPORT -SIPCOT INDUSTRIAL VISIT ON 17.03.2023

On March 17, 2023, the Commerce Department orchestrated an insightful industrial visit to SIPCOT in Ranipet. A total of 52 students from both III BCom and II BCom participated, accompanied by two faculty members from our department. This initiative proved invaluable in augmenting our students' understanding as they immersed themselves in observing the intricacies of the industrial landscape and its interaction with the natural environment.

The visit to SIPCOT facilitated a direct encounter with industrial operations, offering a hands-on experience that supplements classroom learning. Students had the opportunity to witness firsthand the application of theoretical concepts in real-world scenarios, thereby bridging the gap between academic knowledge and practical implementation.

Interactions with industry professionals provided students with insights into the dynamics of industrial processes, technological advancements, and the economic implications of industrial activities. Moreover, exposure to SIPCOT's infrastructure and operations fostered a deeper appreciation for environmental sustainability and the importance of responsible industrial practices.