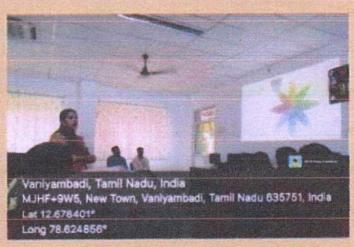

### REPORT SEMINAR ON RECENT TRENDS AND TECHNOLOGY

PG Department of Computer Science organized Seminar on the topic "Recent Trends and Technology" on 27 April, 2023.Ms.Anshu Kumari, Manager of Techlang, Bangalore was the resource person. She shared her valuable knowledge on the given topic. Session was very interesting. 139 students from I,II, III B.Sc (CS) and I, II M.Sc (CS) participated in the seminar and got benefitted.