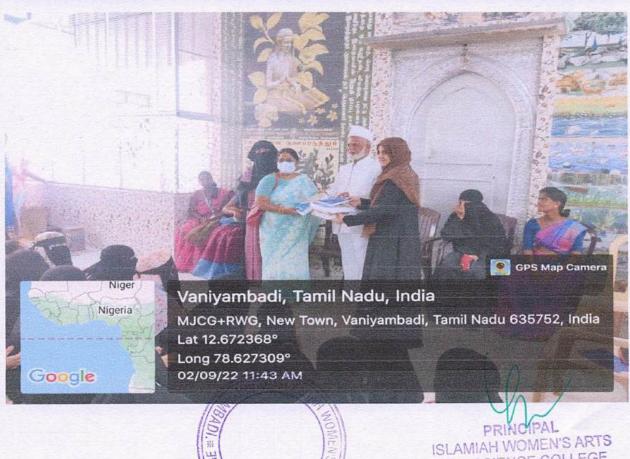

#### 25th Vaniyambadi Urdu Kitab Mela 2023

(03rd January to 11th January 2023)

By National Council for Promotion of Urdu Language

Ministry of Education, Department of Higher Education, Government of India உருது மொழியை மேம்படுத்துவதற்கான தேசிய கவுன்சில், உயர்கல்வித்துறை, கல்வி அமைச்சகம், இந்திய அரசு

நடத்தும் 25வது அகில இந்திய உருது புத்தக கண்காட்சி வாணியம்பாழ.

14.12.2022

يروفيسرشاز يثقلين صاحبه اسلاميدويمنس كالجي، وإنمازي

امید که مزاج گرای بخیر وعافیت ہوں گی۔ السلام عليكم ورحمة الله وبركاته،

ممیں میاطلاع دیتے ہوئے مرت ہورہی ہے کہ قومی کوسل برائے فروغ اردوزبان، نئی دہلی (حکومت مند) کا بچیروال قومی اردو کتاب میله شروانمباری میں موناطے بایا ہے۔آب اس بات سے بخولی واقف موں گی که ریاتی سطح کا به میله کل نو ونوں (03 جنوری 11 جنوری 2023ء) مِشتل ہوگاجس میں ادلی، تہذیبی اور ثقافتی بروگرامس ہول کے اور مختلف نشتوں میں على يح كرام وماہرين علم وادب اور دانشورانِ اردوز بان ايخ گرال قدر خطابات فرمائيں گے۔علاوہ ازيں اسكول وكالج كے طلباء وطالبات اور مدارس کے طلباء کے علمی مباحثے بھی منعقد ہوں گے۔ نیز ہندوستان کے مشہور ومعروف و مابیان ناشرین کتب اپنی شائع کردہ کتابوں کورعایق قیت میں عوام الناس تک پہنیانے کی کوشش کریں گے۔

توى اردوكتاب مليے كے دوران 07 جنورى 2023ء بروز ہفتہ دو پير ڈھائى تا يا فچ بچے (02:30-05:00pm) خواتين كى ایک نشست کاانعقاد کیا گیا ہے۔جس میں کالج کی طالبات ایک ڈرامہ پیش کریں گی۔آپ ہے مود باندالتماس ہے کہ اس اہم نشست میں بحثيبة وصدر ومركة فر ماكر بهاري عزت افزائي فرمائين اور بهاري دعوت كوتبول فرمائين اور بنفس نفيس شركت فرما كرمحفل كوزينت بخشين ہمیں قوی امید ہے کہ آپ ہماری درخواست کو قبول فرما کر شرف قبولیت بخشیں گی اور زبان اردوکوزندہ رکھنے میں ہماری کاوشوں كاساتهدى گار جواب كينتظر

بيل محمد لوسف نائب صدراور كنوييزقوى اردوكتاب ميله، وانمبارى

منافع المراجم جزل سكريثري

مودااحمهاشاه

PRINCIPAL

The Vaniyambadi Muslim Educational Society, Fort, VANIYAMBADI - 635 751, Tirupattur District, Tamilnadu.