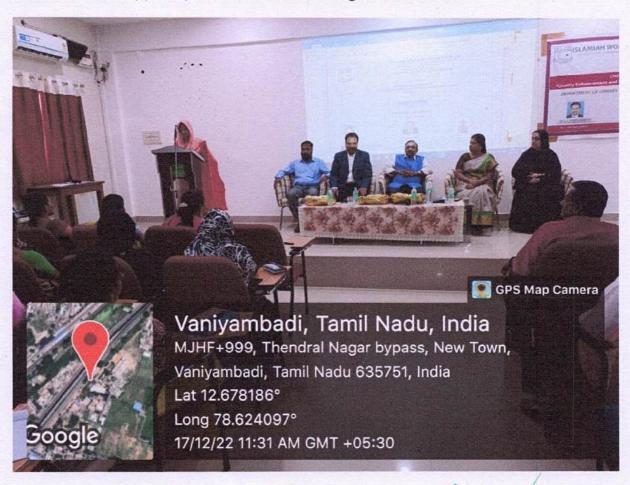

inar, workshops and discussion held by either organization.
- 3. To identify areas of interest and enhance knowledge and experience of our students etc. the duration period of MOU is 5 years.

The programme completely was hosted by Prof. Nilofar Banu Assistant Professor in Computer Science. And the programme came to a close with a vote of thanks from Dr. C. Deepa, Assistant Professor in English, National Anthem was sang by our college students.

The session received favorable response from all the **131** participants . This seminar emphasizes all the research scholars and PG final years, UG final year students how to carry on their research works, mini and major projects works in future. All the faculty members and the students community participated and benefited with great enthusiasm.





PRINCIPAL
ISLAMIAH WOMEN'S ARTS
AND SCIENCE COLLEGE
VANIYAMBADI.

# PUBLIC SCHOOL



Co,4) 13 12 2022

Ouggin

போசர்ப்பர் திருமத் ஹாஜியா, தமிழ் துறை இஸ்லாமியா மகவிர் சுல்லூரி வாணியம்பாடி

பொருள் சிறப்பு விருந்தினராக அழைப்பிதழ்

மதிப்பிற்குரிய பேராசிரியர் ,அவர்களுக்கு,

எங்கள் தார் அல் அரசும் பள்ளியில் தமிழ்மொழியை சிறப்பிக்கும் வகையில் தமிழ்மொழி விழா கொண்டாட்டம் 17/12/2022 அன்று காலை 9-30 மனி முதல் 3-00 மணி வரை நடைபெறவிருக்கிறது அவ்விழாவை சிறப்பிக்கும் விதத்தில் தங்களின் வருகையை விரும்புசிறோம் நீங்கள் வருகை தந்து எங்கள் பள்ளியின் விழாவை மென்மேலும் சிறப்பிக்குமாறு தாழ்மையுடன் கேட்டுக்கொள்கிறோம்

நன்றிட



PRINCIPAL
ISLAMIAH WOMEN'S ARTS
AND SCIENCE COLLEGE
VANIYAMBADI.



No. 856, Madurai Ismail Sahib (Kaki) Street, Khaderpet, Vaniyambadi - 635 751.

Vellore District, © 89403 13513 2 041