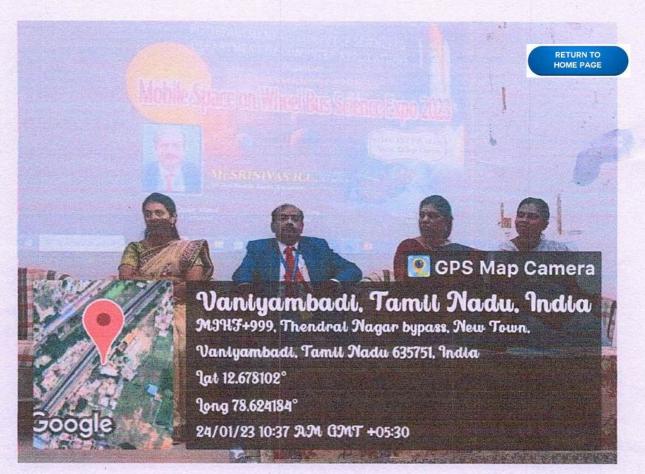

## ORCHESTRATED AN INSIGHTFUL INDUSTRIAL – IV – SIPCOT, RANIPET

From
Dr. P. Kavitha
Assistant Professor
PG and Research Department of Commerce
Islamiah Women's Arts and Science College
Vaniyambadi - 635 752.

Respected Sir,

Sub: A requisition for the permission to organize an Industrial visit on 17/03/2023 - reg.....

I would like to inform you sir that the commerce department—wishes to organize an Industrial Visit—in SIPCOT, Ranipet on 17/03/2023 from 9.30 am. to 1.00 pm. 42 students from III B.Com and 10 students from II B.Com of—our department interested to participate in the industrial visit. Also I like to inform you sir that two staff will accompany with the students and Rs. 250 per student will be collected for the Industrial Visit expenses.

The industrial visit is useful to gather additional information and to impart new information to the students belonging to the discipline of the commerce. The industrial visit will be very much useful for our students to know the real environment of the factory and its nature of functioning. Therefore, I kindly request you to grant the permission for the same.