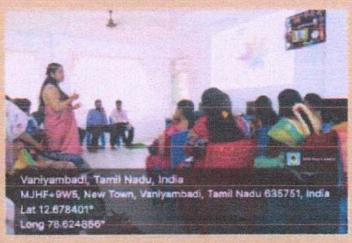

### PG DEPARTMENT OF COMPUTER SCIENCE

Organizes

SEMINAR ON
"RECENT TRENDS AND TECHNOLOGY"

### RESOURCE PERSON

Ms.Anshu Kumari, Manager of Techlang Company, Bangalore

DATE: 27.04.2023

TIME: 10:30 am to 12:30 pm

Venue: Seminar Hall

kislamiah Monten sa kislam

PRINCIPAL
ISLAMIAH WOMEN'S ARTS
AND SCIENCE COLLEGE
VANIYAMBADI.

### CIRCULAR

IWC/CIR/D-BCA-CS/05/22-23

26.04.2023

This is to inform you that the PG Department of Computer Science & Department of Computer Applications is organizing a Seminar on "Recent Trends and Technology" on 27.04.2023 at 10.00.a.m to 12.00.p.m in Seminar Hall. Ms. Anshu Kumari, Manager of Techlang Company, Bangalore, will be the Resource Person for the Program. All are invited.

PG DEPARTMENT OF COMPUTER SCIENCE

**Organizes** 

SEMINAR ON RECENT TRENDS AND TECHNOLOGY

Resource Person
Ms.Anshu Kumari,
Manager of Techlang Company, Bangalore

Venue: Seminar Hall

Date:27.04.2023

Time: 10:30 am to 12:30 pm

### REPORT SEMINAR ON RECENT TRENDS AND TECHNOLOGY

PG Department of Computer Science organized Seminar on the topic "Recent Trends and Technology" on 27 April, 2023.Ms.Anshu Kumari, Manager of Techlang, Bangalore was the resource person. She shared her valuable knowledge on the given topic. Session was very interesting. 139 students from I,II, III B.Sc (CS) and I, II M.Sc (CS) participated in the seminar and got benefitted.