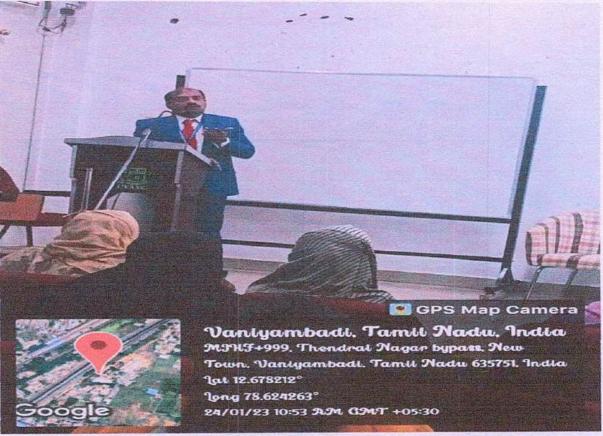

### PG DEPARTMENT OF COMPUTER SCIENCE

Organizes

SEMINAR ON
"RECENT TRENDS AND TECHNOLOGY"

### RESOURCE PERSON

Ms.Anshu Kumari, Manager of Techlang Company, Bangalore

DATE: 27.04.2023

TIME: 10:30 am to 12:30 pm

Venue: Seminar Hall

kislamiah Monten sa kislam

PRINCIPAL
ISLAMIAH WOMEN'S ARTS
AND SCIENCE COLLEGE
VANIYAMBADI.