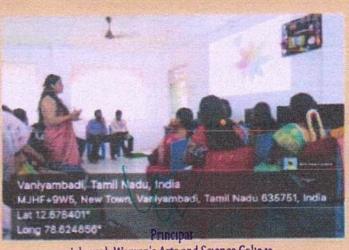

### REPORT SEMINAR ON RECENT TRENDS AND TECHNOLOGY

PG Department of Computer Science organized Seminar on the topic "Recent Trends and Technology" on 27 April, 2023.Ms.Anshu Kumari, Manager of Techlang, Bangalore was the resource person. She shared her valuable knowledge on the given topic. Session was very interesting. 139 students from I,II, III B.Sc (CS) and I, II M.Sc (CS) participated in the seminar and got benefitted.