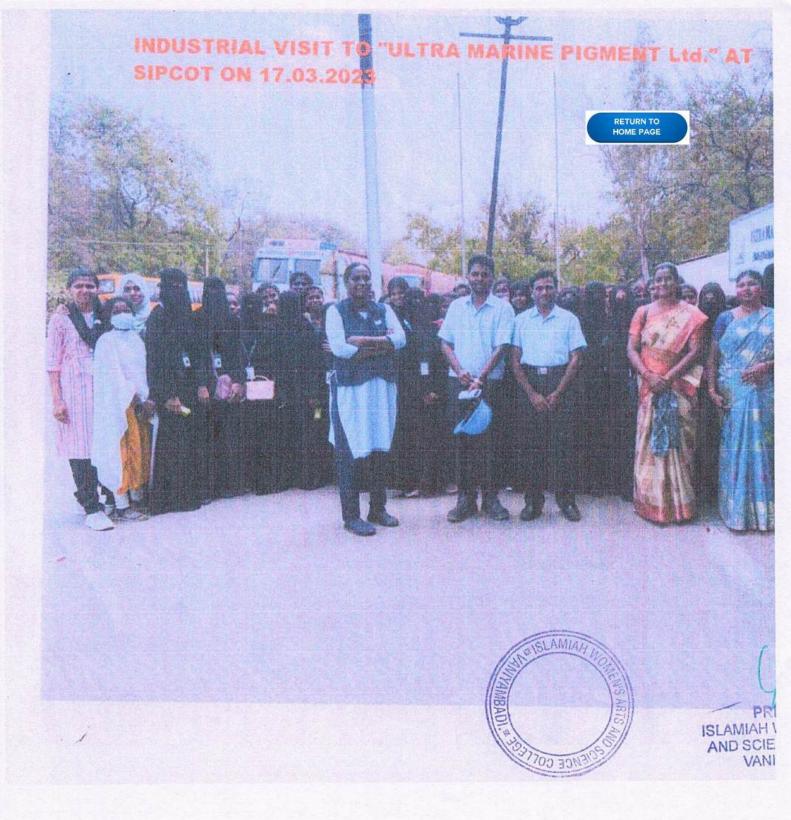

# PG AND RESEARCH DEPARTMENT OF COMMERCE REPORT -SIPCOT INDUSTRIAL VISIT ON 17.03.2023

On March 17, 2023, the Commerce Department orchestrated an insightful industrial visit to SIPCOT in Ranipet. A total of 52 students from both III BCom and II BCom participated, accompanied by two faculty members from our department. This initiative proved invaluable in augmenting our students' understanding as they immersed themselves in observing the intricacies of the industrial landscape and its interaction with the natural environment.

The visit to SIPCOT facilitated a direct encounter with industrial operations, offering a hands-on experience that supplements classroom learning. Students had the opportunity to witness firsthand the application of theoretical concepts in real-world scenarios, thereby bridging the gap between academic knowledge and practical implementation.

Interactions with industry professionals provided students with insights into the dynamics of industrial processes, technological advancements, and the economic implications of industrial activities. Moreover, exposure to SIPCOT's infrastructure and operations fostered a deeper appreciation for environmental sustainability and the importance of responsible industrial practices.