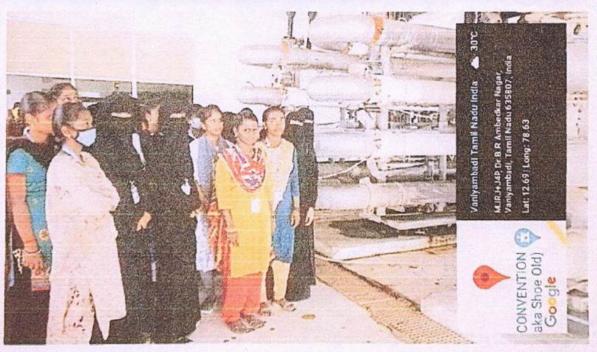

# CO-OPERATIVE SUGAR MILL – IV – ZOOLOGY & CHEMISTRY

#### VISIT TO KETHANDAPATTI SUGAR MILL

A team of Ninety three students and five member faculty from Department of Zoology visited Kethandapatti Sugar Mill on 25th February; 2023.

#### VISIT TO KETHANDAPATTI SUGAR MILL REPORT

A team of Ninety three students and five member faculty from Department of Zoology visited Kethandapatti Sugar Mill on 25th February; 2023. Being students of science, this visit helped them to understand various concepts. The purpose of this visit was to enhance the students 'knowledge and provide them with a proper understanding of the subject. The students went around the entire mill and were shown the tasks handled there.