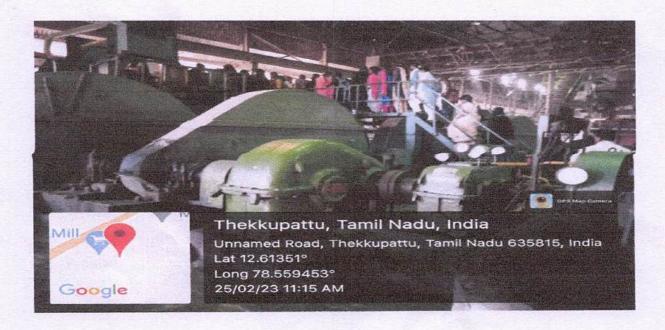

#### VISIT TO KETHANDAPATTI SUGAR MILL

A team of Ninety three students and five member faculty from Department of Zoology visited Kethandapatti Sugar Mill on 25th February; 2023.

#### VISIT TO KETHANDAPATTI SUGAR MILL REPORT

A team of Ninety three students and five member faculty from Department of Zoology visited Kethandapatti Sugar Mill on 25th February; 2023. Being students of science, this visit helped them to understand various concepts. The purpose of this visit was to enhance the students 'knowledge and provide them with a proper understanding of the subject. The students went around the entire mill and were shown the tasks handled there.