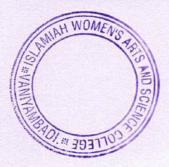

### PG DEPARTMENT OF COMPUTER SCIENCE

Organizes

SEMINAR ON
"RECENT TRENDS AND TECHNOLOGY"

### RESOURCE PERSON

Ms.Anshu Kumari, Manager of Techlang Company, Bangalore

DATE: 27.04.2023

TIME: 10:30 am to 12:30 pm

Venue: Seminar Hall

kislamiah Monten sa kislam

PRINCIPAL
ISLAMIAH WOMEN'S ARTS
AND SCIENCE COLLEGE
VANIYAMBADI.