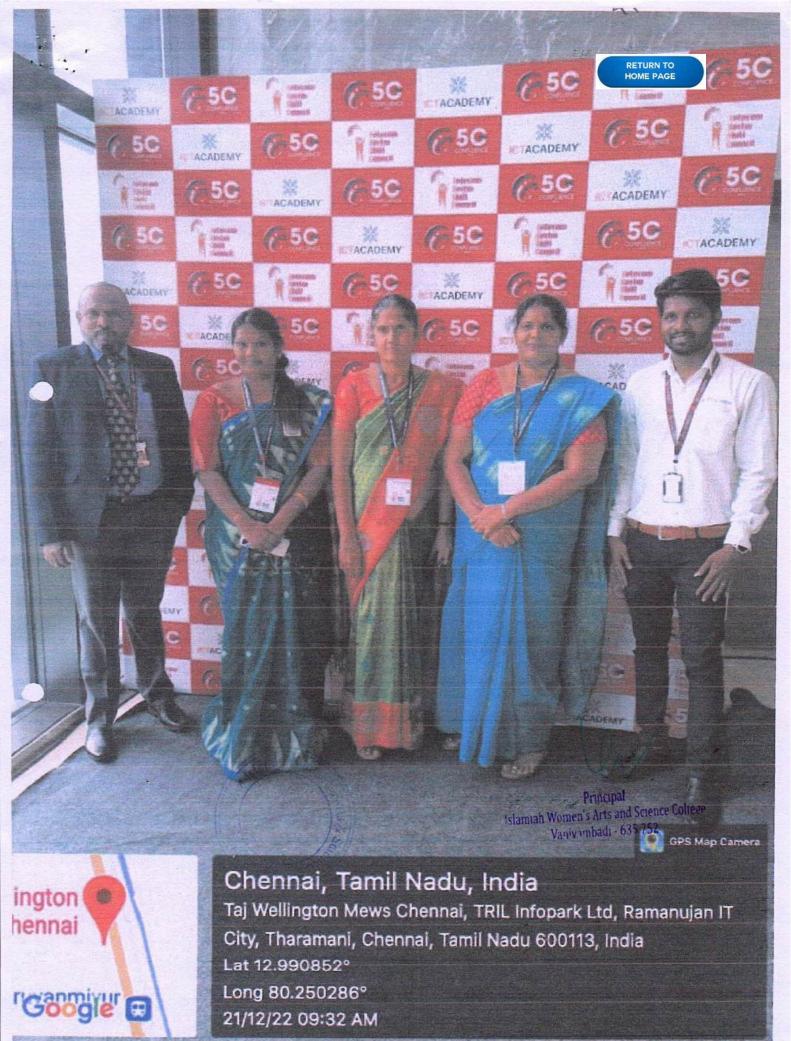

### PG DEPARTMENT OF COMPUTER SCIENCE

Organizes

SEMINAR ON
"RECENT TRENDS AND TECHNOLOGY"

### RESOURCE PERSON

Ms.Anshu Kumari, Manager of Techlang Company, Bangalore

DATE: 27.04.2023

TIME: 10:30 am to 12:30 pm

Venue: Seminar Hall

kislamiah Monten sa kislam

PRINCIPAL
ISLAMIAH WOMEN'S ARTS
AND SCIENCE COLLEGE
VANIYAMBADI.

PG DEPARTMENT OF COMPUTER SCIENCE

**Organizes** 

SEMINAR ON RECENT TRENDS AND TECHNOLOGY

Resource Person
Ms.Anshu Kumari,
Manager of Techlang Company, Bangalore

Venue: Seminar Hall

Date:27.04.2023

Time: 10:30 am to 12:30 pm