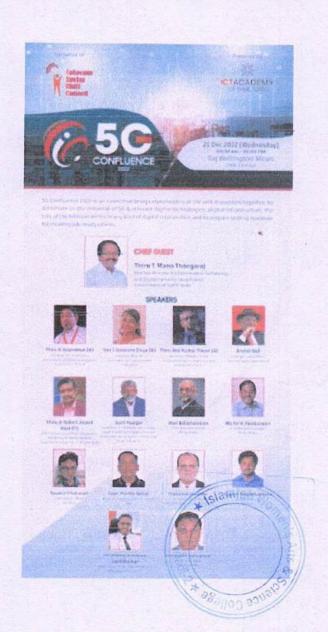

### PG DEPARTMENT OF COMPUTER SCIENCE

Organizes

SEMINAR ON
"RECENT TRENDS AND TECHNOLOGY"

### RESOURCE PERSON

Ms.Anshu Kumari, Manager of Techlang Company, Bangalore

DATE: 27.04.2023

TIME: 10:30 am to 12:30 pm

Venue: Seminar Hall

kislamiah Monten sa kislam

PRINCIPAL
ISLAMIAH WOMEN'S ARTS
AND SCIENCE COLLEGE
VANIYAMBADI.