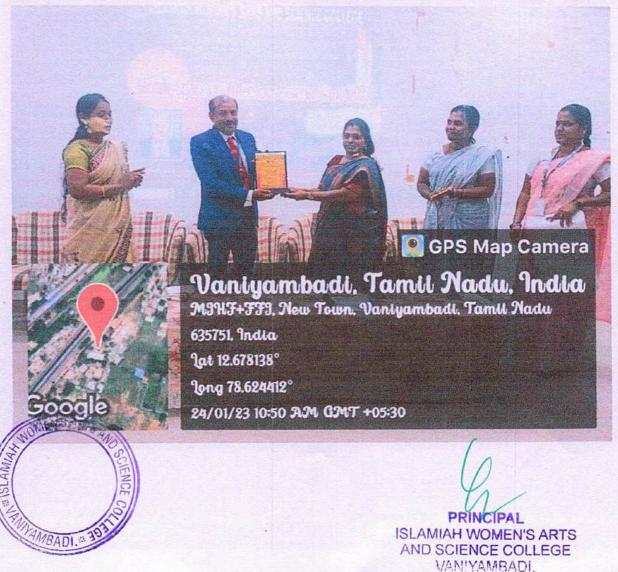

## ORCHESTRATED AN INSIGHTFUL INDUSTRIAL – IV – SIPCOT, RANIPET

From
Dr. P. Kavitha
Assistant Professor
PG and Research Department of Commerce
Islamiah Women's Arts and Science College
Vaniyambadi - 635 752.

Respected Sir,

Sub: A requisition for the permission to organize an Industrial visit on 17/03/2023 - reg.....

I would like to inform you sir that the commerce department—wishes to organize an Industrial Visit—in SIPCOT, Ranipet on 17/03/2023 from 9.30 am. to 1.00 pm. 42 students from III B.Com and 10 students from II B.Com of—our department interested to participate in the industrial visit. Also I like to inform you sir that two staff will accompany with the students and Rs. 250 per student will be collected for the Industrial Visit expenses.

The industrial visit is useful to gather additional information and to impart new information to the students belonging to the discipline of the commerce. The industrial visit will be very much useful for our students to know the real environment of the factory and its nature of functioning. Therefore, I kindly request you to grant the permission for the same.