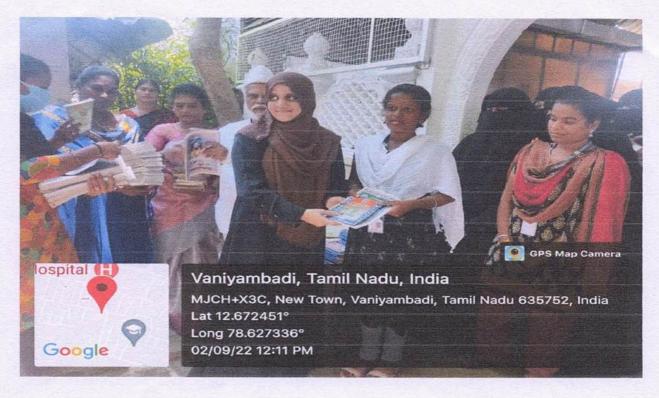

# CO-OPERATIVE SUGAR MILL – IV – ZOOLOGY & CHEMISTRY

#### DEPARTMENT OF ZOOLOGY

22.02.23

From

A.Kalpana, Head of the department of Zoology, Islamiah Women's Arts and Science College, Vaniyambadi.

To

The Secretary and Correspondent, Islamiah Women's Arts and Science College, Vaniyambadi.

Through

The Principal, Islamiah Women's Arts and Science College, Vaniyambadi.

Respected Sir,

Sub: Requisition Letter for Permission to visit Kethandapatti Sugar Mill-Regarding.

With due respect, I am forwarding this requisition letter on behalf of Department of Zoology, Islamiah Women's Arts and Science College, Vaniyambadi, seeking your permissionto visit Kethandapatti Sugar Mill on 25th February, 2023.

The visiting group would be Ninety three students and four member faculty from Department of Zoology. Being students of science, this visit would help them in a better understanding of various concepts. The purpose of this visit is to enhance the students' knowledge and provide them with a proper understanding of the subject. We intend to take a round of the entire mill and show the tasks handled there.

Kindly accord permission to visit Kethandapatti Sugar Mill and also kindly arrange 2 buses to commute to Kethandapatti Sugar Mill.

Thanking You,

Yours Faithfully, Ms.A.Kalpana

22.02.23

PRINCIPAL ISLAMIAH WOMEN'S ARTS VANIYAMBADI.