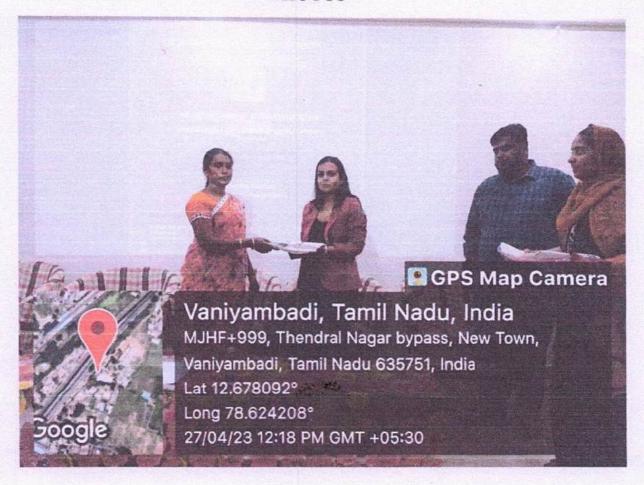

### PG DEPARTMENT OF COMPUTER SCIENCE

Organizes

SEMINAR ON
"RECENT TRENDS AND TECHNOLOGY"

### RESOURCE PERSON

Ms.Anshu Kumari, Manager of Techlang Company, Bangalore

DATE: 27.04.2023

TIME: 10:30 am to 12:30 pm

Venue: Seminar Hall

kislamiah Monten sa kislam

PRINCIPAL
ISLAMIAH WOMEN'S ARTS
AND SCIENCE COLLEGE
VANIYAMBADI.

### CIRCULAR

IWC/CIR/D-BCA-CS/05/22-23

26.04.2023

This is to inform you that the PG Department of Computer Science & Department of Computer Applications is organizing a Seminar on "Recent Trends and Technology" on 27.04.2023 at 10.00.a.m to 12.00.p.m in Seminar Hall. Ms. Anshu Kumari, Manager of Techlang Company, Bangalore, will be the Resource Person for the Program. All are invited.

PG DEPARTMENT OF COMPUTER SCIENCE

**Organizes** 

SEMINAR ON RECENT TRENDS AND TECHNOLOGY

Resource Person
Ms.Anshu Kumari,
Manager of Techlang Company, Bangalore

Venue: Seminar Hall

Date:27.04.2023

Time: 10:30 am to 12:30 pm