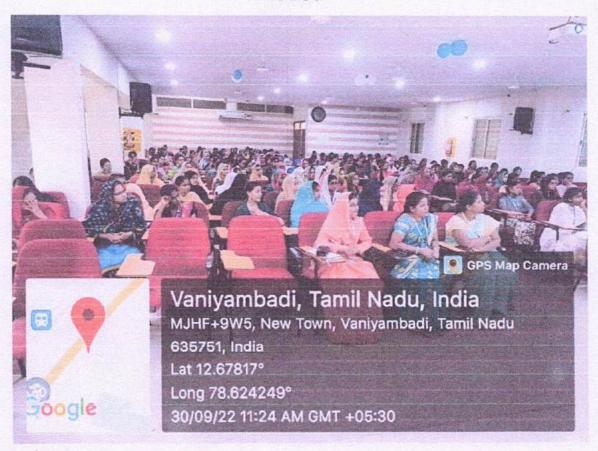

# ENGLISH ACCESS MICRO SCHOLARSHIP RESOURCE PERSON IN ACCESS ALUMNI PROJECT

BEST

## Certificate OF APPRECIATION

Presented to

Ms. N. KALPANA

Head & Assistant Professor, Department of Zoology , Islamiah Women's Arts & Science College, Vaniyambadi for sharing with us her time and expertise as a RESOURCE PERSON in the Access Alumni project workshop on

### WASTE MANAGEMENT

on 19-05-2023

III YEAR, B.A (ENG LIT.) **ACCESS ALUMNA ENGLISH ACCESS** 

DR. M RENU PRINCIPAL ISLAMIAH WOMEN'S ARTS & SCIENCE MICROSCHOLARSHIP PROGRAM COLLEGE

C.KHAISER AHMED DIRECTOR OF ACCESS PROGRAM SECRETARY & CORRESPONDENT ISLAMIAH WOMEN'S ARTS & SCIENCE COLLEGE