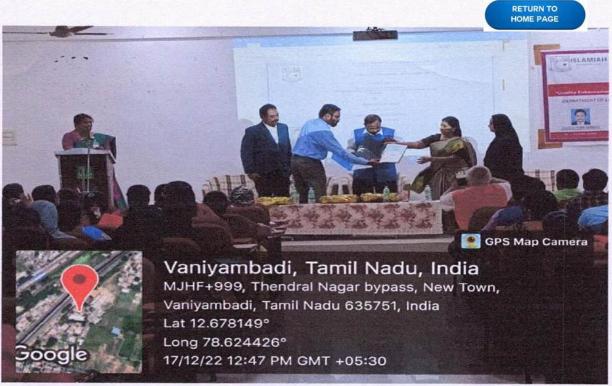

ZHI AGGISTANT PROFESSOR OF INTERIOR DESIGNADECOR

has participated in the One day National Seminar on the topic

"QUALITY ENHANCEMENT AND SUSTAINABLE DEVELOPMENT:

**ROLE OF ACADEMIC LIBRARIES"** 

held on 17-12-2022 organized by the Department of Library,

Islamiah Women's Arts & Science College, Vaniyambadi

in collaboration with

Madras Library Association (MALA), Tamil Nadu.

BEST PARTICIPANT AWARD

ISLAMIAH WOM

Dr. K. Nithyanandam

President (MALA)

Mr. C. Khaiser Ahmed

Islamiah Women's Arts and Science College

Janivambadi - 635/75

Dr. Aariefa Basheer Khan











Vaniyambadi, Tamil Nadu, India
MJHF+FFJ, New Town, Vaniyambadi, Tamil Nadu 635751,
India
Lat 12.678149°
Long 78.62444°
17/12/22 12:48 PM GMT +05:30



PRINCIPAL
ISLAMIAH WOMEN'S ARTS
AND SCIENCE COLLEGE
VANIYAMBADI.





AND SCIENCE COLLEGE VANIYAMBADI.



#### ISLAMIAH WOMEN'S ARTS AND SCIENCE COLLEGE

Recognised by the UGC under Section 2(f) and 12(B) of UGC Act 1956
Permanently Affiliated with Thiruvalluvar University and
Approved by the Government of Tamil Nadu
Accredited by NAAC with "B" Grade

#10, BYPASS ROAD, NEWTOWN, VANIYAMBADI - 635 752
Phone: 04174 - 235266

#### **REPORT ON ONE DAY NATIONAL LEVEL SEMINAR-2022**

An One Day National Level Seminar was organized by our Central Library of Islamiah Women's Arts & Science College, Vaniyambadi in Collaboration with Madras Library Association (MALA) in the month of December (17/12/2022) Saturday.

The National Level Seminar began with the recitation of few verse from the Holy Quran with English and Tamil translation. Tamil Thaivazthu was sang by t