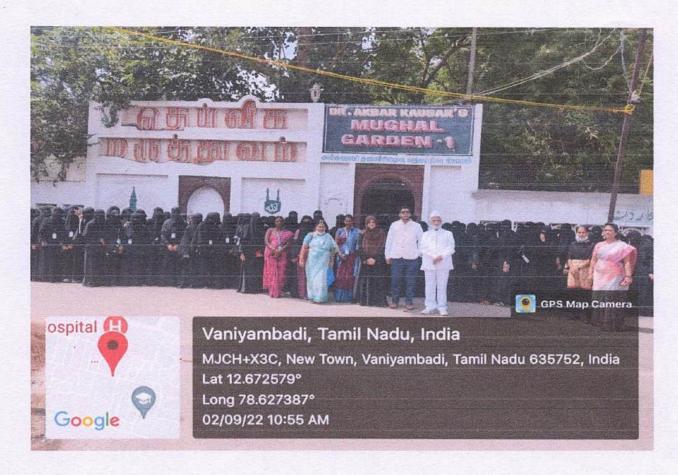

# PG AND RESEARCH DEPARTMENT OF COMMERCE REPORT -SIPCOT INDUSTRIAL VISIT ON 17.03.2023

On March 17, 2023, the Commerce Department orchestrated an insightful industrial visit to SIPCOT in Ranipet. A total of 52 students from both III BCom and II BCom participated, accompanied by two faculty members from our department. This initiative proved invaluable in augmenting our students' understanding as they immersed themselves in observing the intricacies of the industrial landscape and its interaction with the natural environment.

The visit to SIPCOT facilitated a direct encounter with industrial operations, offering a hands-on experience that supplements classroom learning. Students had the opportunity to witness firsthand the application of theoretical concepts in real-world scenarios, thereby bridging the gap between academic knowledge and practical implementation.

Interactions with industry professionals provided students with insights into the dynamics of industrial processes, technological advancements, and the economic implications of industrial activities. Moreover, exposure to SIPCOT's infrastructure and operations fostered a deeper appreciation for environmental sustainability and the importance of responsible industrial practices.