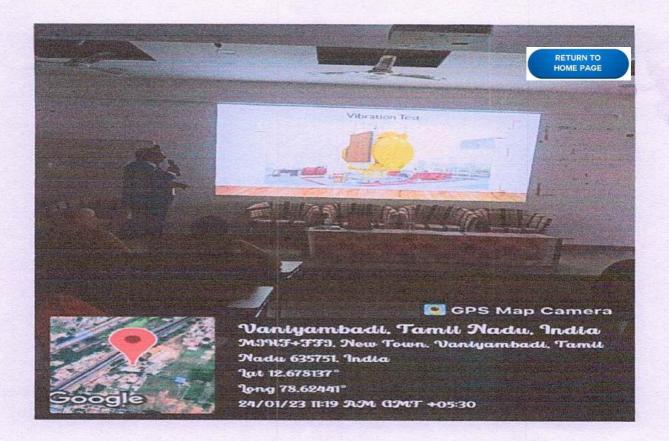

### PG DEPARTMENT OF COMPUTER SCIENCE

Organizes

SEMINAR ON
"RECENT TRENDS AND TECHNOLOGY"

### RESOURCE PERSON

Ms.Anshu Kumari, Manager of Techlang Company, Bangalore

DATE: 27.04.2023

TIME: 10:30 am to 12:30 pm

Venue: Seminar Hall

kislamiah Monten sa kislam

PRINCIPAL
ISLAMIAH WOMEN'S ARTS
AND SCIENCE COLLEGE
VANIYAMBADI.