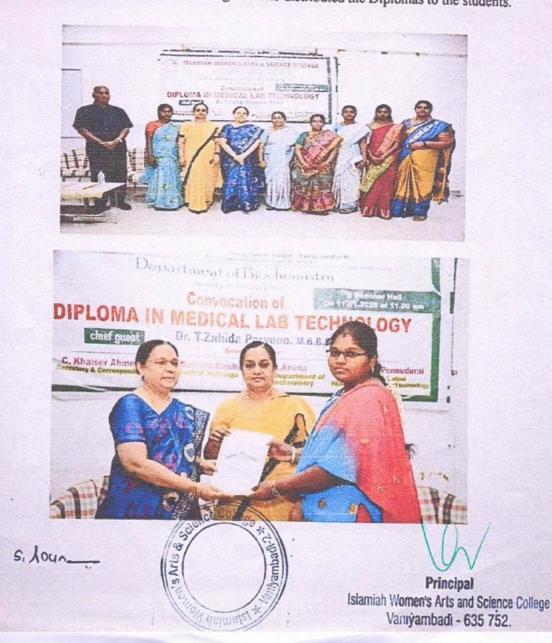

ure

= Muunond. Director

Board of Examinations

Principal Islamiah Women's Arts and Science College Vanivambadi - 635 752.





ISLAMIAH WOMENS ARTS AND SCIENCECOLLEGE Recognized by UGC under section 2(f) & 12(8) of the UGC Act 1956 & Permanent Affiliation with Thiruvalluvar University Accredited by NAAC with B grade.

# PG DEPARTMENT OF BIOCHEMISTRY

# DMLT CONVOCATION PROGRAMME REPORT

The Department of Biochemistry Conducted a two year course on DIPLOMA IN MEDICAL LAB TECHNOLOGY from 2018-2019 to 2019-2020. The Department towards the end organized a DMLT Convocation for the 21 students who successfully completed the course. The convocation was held on 11.01.2020 with Dr. T. Zahidha Parveen MBBS, Ikram Hospital, Vaniyambadi, as chief guest who distributed the Diplomas to the students.





# MIND WONDERS TRAINING & CONSULTING (MWTC)

-.

1

HUNDRED RUPEES

INDIA NON JUDICIAL



RETURN TO HOME PAGE

This Memorandum of Understanding (MOU) dated 25<sup>th</sup> Septemebr 2018, between 'Islamiah Women's Arts and Science College'(IWASC), Vaniyamabdi, hereinafter before t ask the Mind Wonders Training & consulting, (MWTC), Palavakkam, Chennai.

We recognize the efforts of the college in promoting high standards across the students in Higher Education. We are developing technology enabling computerized accountancy training for the students and working community in today's modern world.

#### THE ROLE OF MWTC AND IWASC

- 1. The classes will taken only at IWASC premises.
- The MWTC will provide English communication and soft skills training inside the college campus.
- 3. The MW