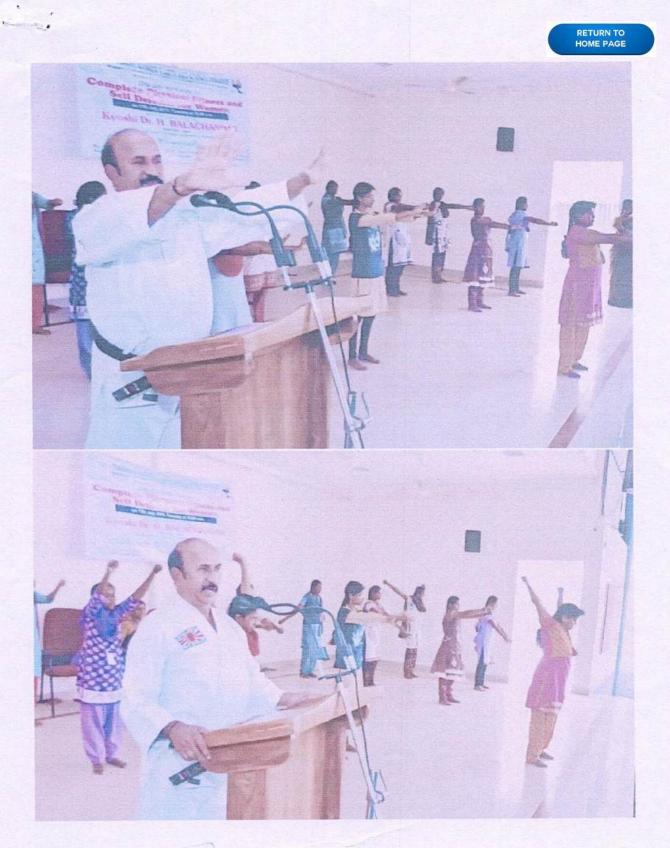

encecollege.com

COMPLETE PHYSICAL FITNESS AND SELF DEFENCE FOR WOMEN and as well all all all all and and and and married Street and the 1 ISLAMIAH WOMEN'S ARTS AND SCIENCE COLLEGE Receipting by UCC under section 2rd and 2rds as the unit of the varies of considering attinues. Specify Maintained & Macagod by The Varieyambadi Muslim Educational Specify One day work shop on **Complete** Physical Fitness and Self Defense for Women on 17th July 2018, Tuesday at 10.00 a.m. 4 Warm Welcome to H. BALACH Black Belt, Japan Kyoshi Dr. I Founder of All Goju-isshin kai Karate do Federation The state was agen N Vijagalate homi Physical Directions Dr. R. Akthar Begum Mr. H. Abdul Haleem Principal Secretary & Correspondent Vintery

Principal Islamiah Women's Arts and Science College Vanivambadı - 635 752





Principal Islamiah Women's Arts and Science Collégé Vanivambadi - 635 752





#### **ISLAMIAH WOMEN'S ARTS & SCIENCE COLLEGE**

# 10, BYPASS ROAD, NEWTOWN, VANIYAMBADI- 635 752 PHONE : 04174-235266

#### REPORT

By forging a symbiotic alliance between physical prowess and self-defence tactics under the visionary guidance of KYOSHI, Dr. H. Balachandar, the pioneering initiative emerged on July 17, 2018, heralding a new era in Women's Personal Security. Around 50 students took part in this program. This groundbreaking endeavour seamlessly amalgamates the rich heritage of Goju-Isshin Kai Karate Do with contemporary methodologies, fostering a comprehensive shield of protection. Embracing the ethos of discipline and technique inherent in traditional Martial Arts, it champions the cultivati