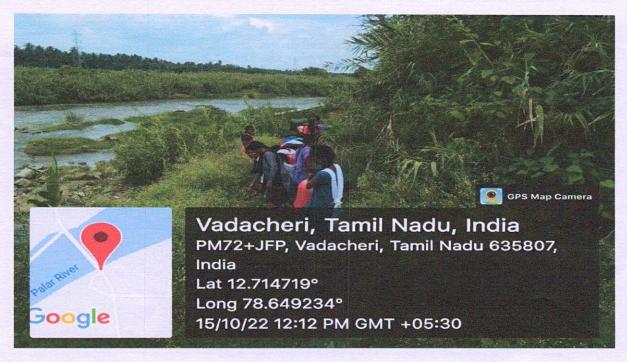

#### Day 6:15-10-2022

On October 15, 2022, 100 students from: palar river, vadacheri, & Municipal Government Higher Secondary School, Main Road, Newtown, Vaniyambadi, engaged in a 2-hour cleaning activity.