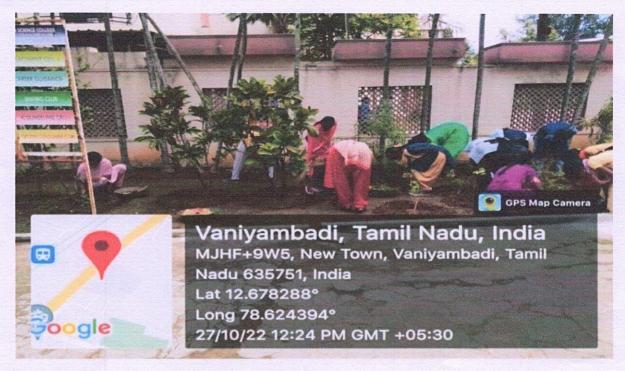

#### Day 12:(27-10-2022):

100 NSS volunteers from Islamiah Women's Arts and Science College, Vaniyambadi, dedicated 2 hours on October 27, 2022, collecting 5 kg of plastic waste as part of their community service initiative