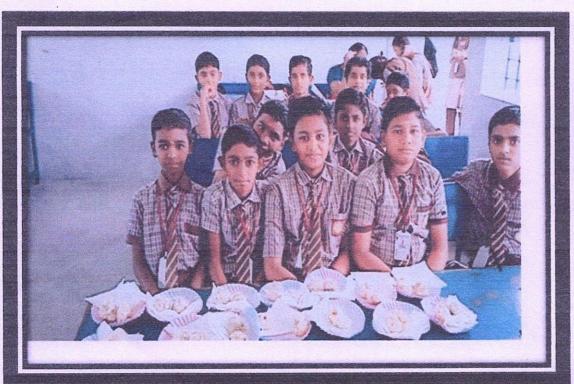

## Clean India 2.0 campaign and Fit India Freedom walk/ Rally 3.0

The National Service Scheme (IWASC) orchestrated a commendable "Clean India 2.0 campaign and Fit India Freedom Run / walk/ Rally 3.0" from October 5 to October 31, 2022, targeting various locations, including Al-Huda School, Islamiah College, Railway Station, Kavalur School, Bus Stand, and Ponneri. This initiative aimed at instilling a sense of environmental responsibility and cleanliness among the community. The campaign received valuable support from the National Service Scheme, contributing 100 trees for plantation. A total of 100 enthusiastic participants, comprised of students and staff members, actively engaged in thorough cleaning activities at the designated venues. Under the guidance of dedicated NSS coordinators, Ms. E. Mala, Ms., Ms. J. Jayadurga, N. Sumathi and Ms. Sowmiya, the campaign not only achieved its objectives but also showcased a collective commitment to a cleaner and greener environment. The attached photos capture the spirit and active participation of the community during the Clean India 2.0 campaign and Fit India Freedom Run / walk/ Rally 3.0, emphasizing the success of the initiative in fostering a sense of environmental consciousness and community responsibility.

#### **PHOTOS**

#### Day1:7-10-22

On October 7, 2022, 100 students actively participated in a 2-hour NSS Clean India program, diligently cleaning up Vaniyambadi Railway Station,