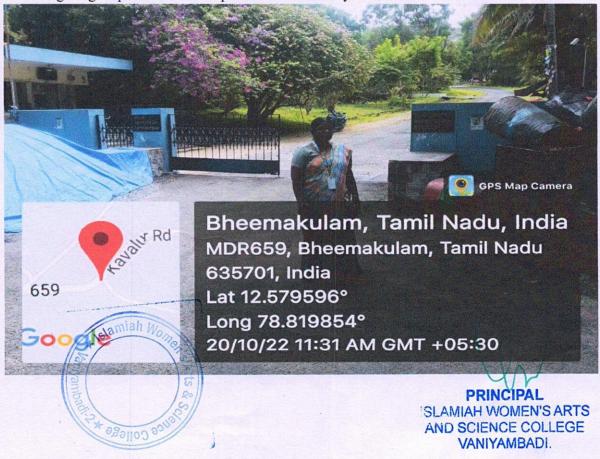

#### Day 8:(19-10-2022)

On October 19, 2022, 100 students from Islamiah Women's Arts and Science College dedicated 2 hours to cleaning their campus

Day 9: 20-10-22

On October 20, 2022, 100 students from Kavalur, Bheemakulam, dedicated 2 hours to collecting 5 kg of plastic waste as part of a community service initiative.