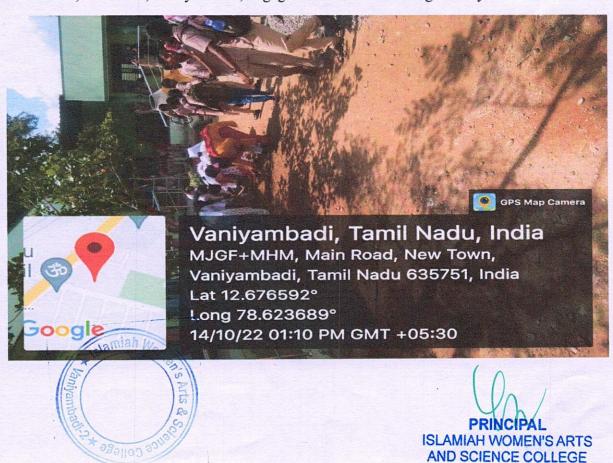

#### Day1:7-10-22

On October 7, 2022, 100 students actively participated in a 2-hour NSS Clean India program, diligently cleaning up Vaniyambadi Railway Station,

#### Day 2:(10-10-2022)

On October 7, 2022, 100 students actively participated in a 2-hour NSS Clean India program, diligently cleaning Islamiah Women's Art And Science College, vaniyambadi

#### Day3:12-10-2022

On October 12, 2022, 100 students from a local school spent 2 hours cleaning up Al Huda Garden, Fort, Shakirabad, Vaniyambadi, as part of a community service initiative.

#### Day 4:13-10-2022

On October 13, 2022, 100 students from Municipal Government Higher Secondary School, Main Road, Newtown, Vaniyambadi, engaged in a 2-hour cleaning activity.

#### Day 5:14-10-2022

On October 14, 2022, 100 students from Municipal Government Higher Secondary School, Main Road, Newtown, Vaniyambadi, engaged in a 2-hour cleaning activity.

VANIYAMBADI.