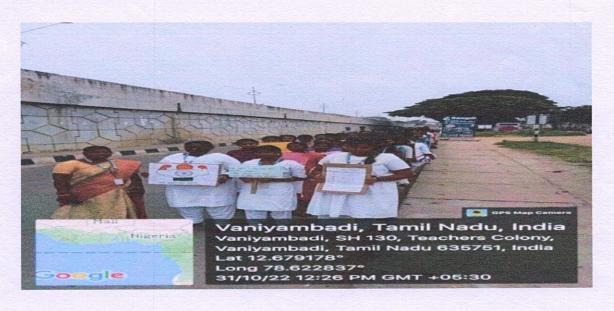

#### Day 15:(31.10.2022):

On October 31, 2022, a rally was conducted by 100 students on the Vaniyambadi Newtown Bypass Road, lasting for 2 hours.

NSS Co-Ordinator

COORDINATOR
NATIONAL SERVICE SCHEME (NSS)
SLAMIAH WOMEN'S ARTS
AND SCIENCE COLLEGE
VANIYAMBADI.