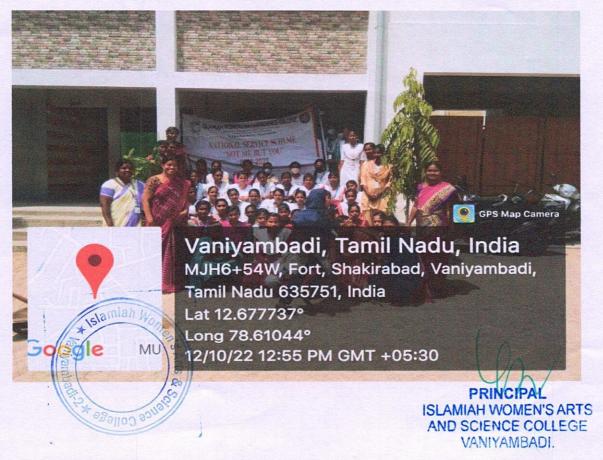

#### Day3:12-10-2022

On October 12, 2022, 100 students from a local school spent 2 hours cleaning up Al Huda Garden, Fort, Shakirabad, Vaniyambadi, as part of a community service initiative.