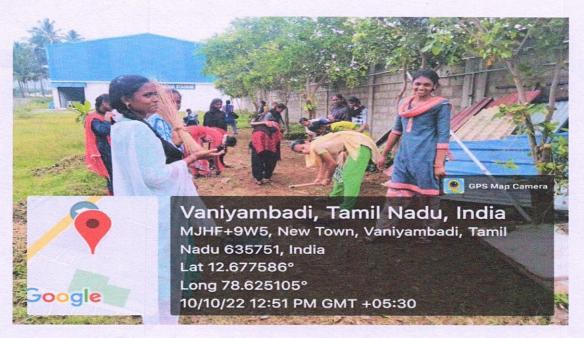

#### Day 2:(10-10-2022)

On October 7, 2022, 100 students actively participated in a 2-hour NSS Clean India program, diligently cleaning Islamiah Women's Art And Science College, vaniyambadi