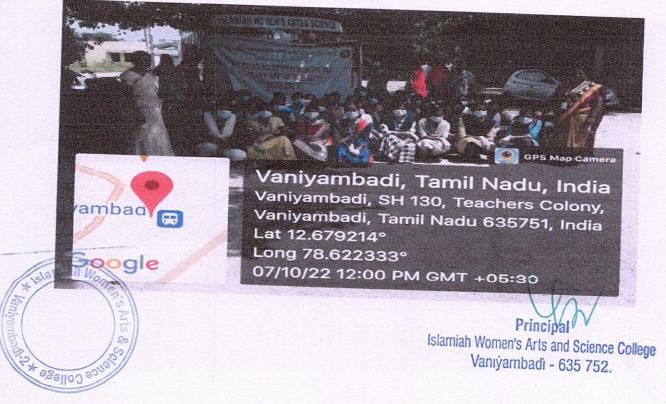

#### Day1:7-10-22

On October 7, 2022, 100 students actively participated in a 2-hour NSS Clean India program, diligently cleaning up Vaniyambadi Railway Station,