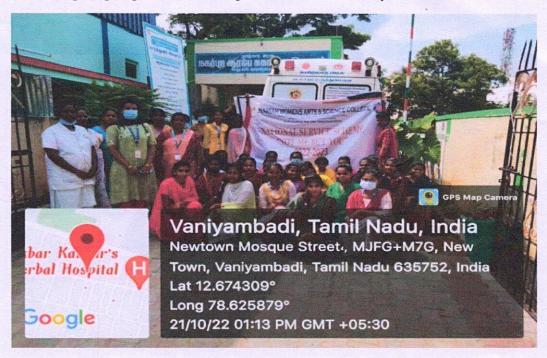

#### Day 11: 22-10-2022

NSS volunteers, comprising 100 students, engaged in a 2-hour cleanliness drive at Vaniyambadi Railway Station, embodying the spirit of social responsibility and community service.