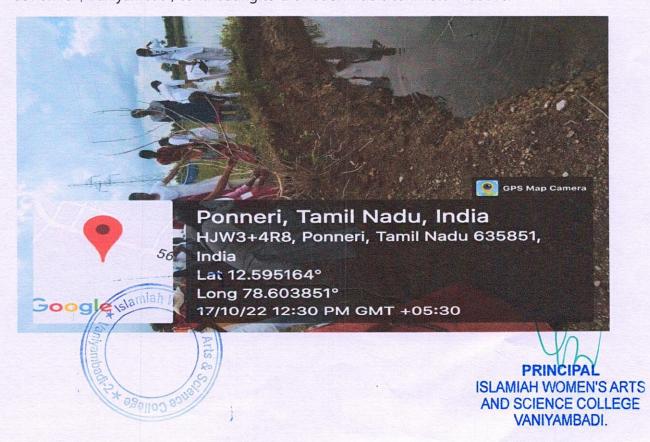

Day 7:(17-10-2022)

On October 17, 2022, 100 students participated in a 2-hour Clean India Program organized at Ponneri, Vaniyambadi, contributing to the nationwide cleanliness initiative.