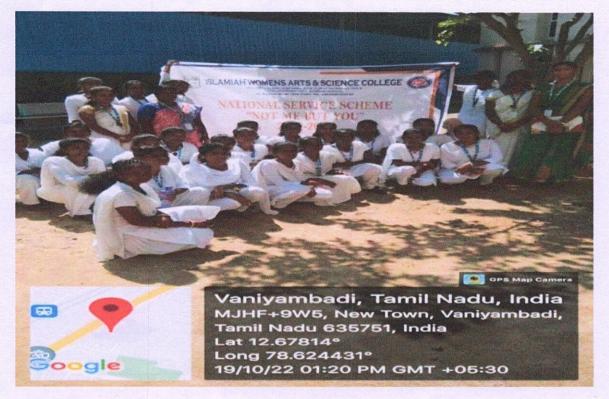

#### Day 8:(19-10-2022)

On October 19, 2022, 100 students from Islamiah Women's Arts and Science College dedicated 2 hours to cleaning their campus

Day 9: 20-10-22

On October 20, 2022, 100 students from Kavalur, Bheemakulam, dedicated 2 hours to collecting 5 kg of plastic waste as part of a community service initiative.