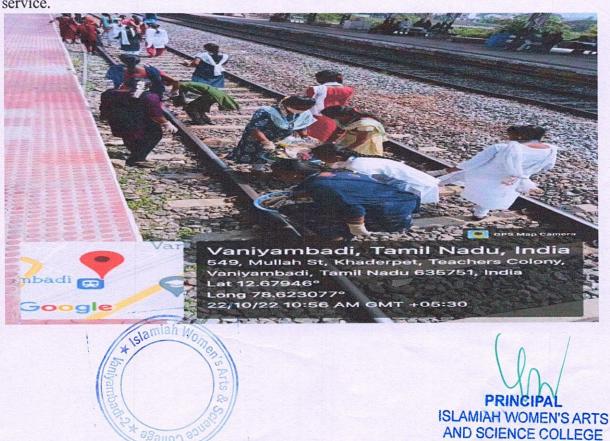

#### Day 11: 22-10-2022

NSS volunteers, comprising 100 students, engaged in a 2-hour cleanliness drive at Vaniyambadi Railway Station, embodying the spirit of social responsibility and community service.