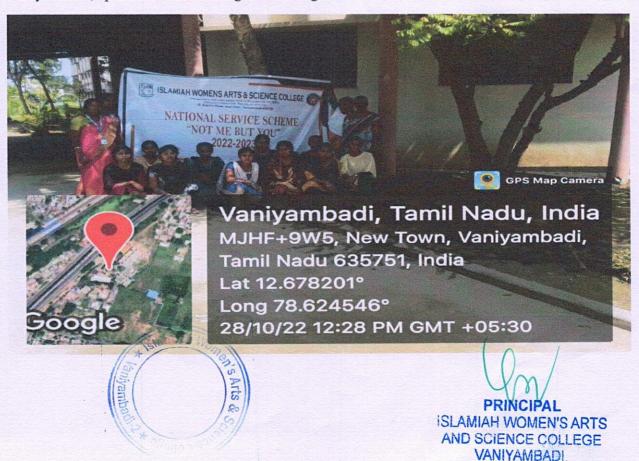

## Clean India 2.0 campaign and Fit India Freedom walk/ Rally 3.0

The National Service Scheme (IWASC) orchestrated a commendable "Clean India 2.0 campaign and Fit India Freedom Run / walk/ Rally 3.0" from October 5 to October 31, 2022, targeting various locations, including Al-Huda School, Islamiah College, Railway Station, Kavalur School, Bus Stand, and Ponneri. This initiative aimed at instilling a sense of environmental responsibility and cleanliness among the community. The campaign received valuable support from the National Service Scheme, contributing 100 trees for plantation. A total of 100 enthusiastic participants, comprised of students and staff members, actively engaged in thorough cleaning activities at the designated venues. Under the guidance of dedicated NSS coordinators, Ms. E. Mala, Ms., Ms. J. Jayadurga, N. Sumathi and Ms. Sowmiya, the campaign not only achieved its objectives but also showcased a collective commitment to a cleaner and greener environment. The attached photos capture the spirit and active participation of the community during the Clean India 2.0 campaign and Fit India Freedom Run / walk/ Rally 3.0, emphasizing the success of the initiative in fostering a sense of environmental consciousness and community responsibility.

#### Day 13:28-10-2022

On October 28, 2022, 100 NSS volunteers from Islamiah Women's Arts and Science College, Vaniyambadi, spent 2 hours cleaning their college