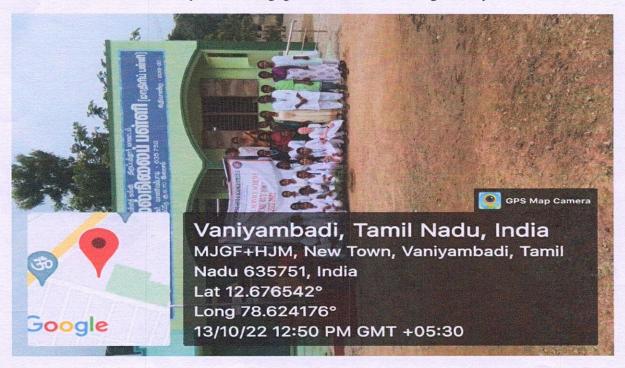

#### Day 4:13-10-2022

On October 13, 2022, 100 students from Municipal Government Higher Secondary School, Main Road, Newtown, Vaniyambadi, engaged in a 2-hour cleaning activity.