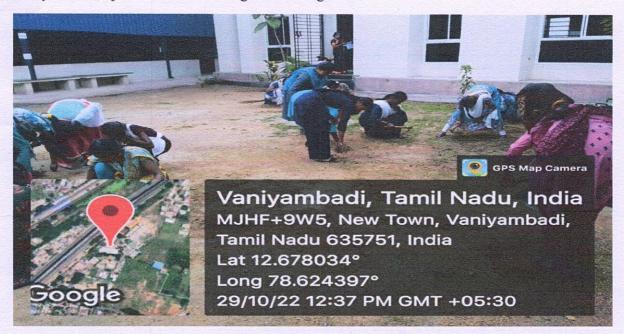

#### Day 14: 29-10-2022

On October 29, 2022, 100 NSS volunteers from Islamiah Women's Arts and Science College, Vaniyambadi, spent 2 hours cleaning their college